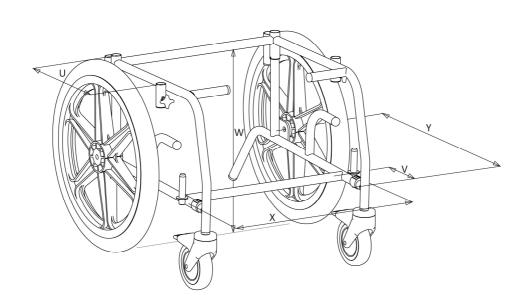

## **T60 Specifications**

| Dimension | Description                                                     | Std<br>(mm)       |
|-----------|-----------------------------------------------------------------|-------------------|
|           | Width (from outside of frame)                                   |                   |
| Width (X) | <ul><li>17" Frame</li><li>19" Frame</li><li>21" Frame</li></ul> | 440<br>490<br>540 |
| W         | Floor to underside of Rear Cross Bar                            | 460               |
| Y         | Front of frame to rear of frame (Modifications to rear only)    | 440               |
| U         | Centres of arm rest sockets                                     | 270               |
| V         | Front cross bar to front of frame                               | 110               |